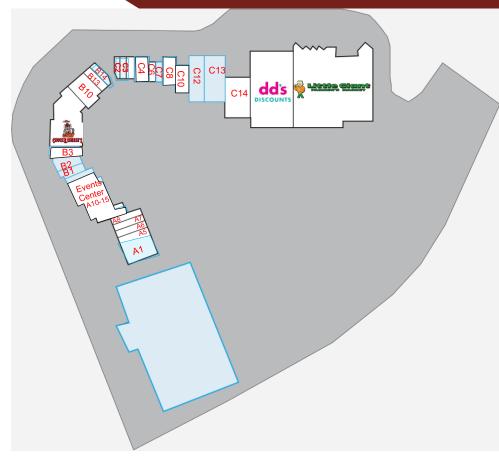

| Tenant                                    | Suite     | Size   |
|-------------------------------------------|-----------|--------|
| AVAILABLE—2nd<br>Generation Medical Space | <b>A1</b> | 7,400  |
| Los Griasoles                             | A5        | 1,600  |
| 3 Coin Laundry                            | A6        | 1,800  |
| Dry Cleaners                              | A7        | 1,400  |
| Medi Clinic                               | A8        | 1,600  |
| AVAILABLE                                 | A9        | 1,456  |
| Event Hall                                | A10-15    | 9,800  |
| Tax & Real Estate                         | B1        | 1,877  |
| AVAILABLE                                 | B2        | 1,877  |
| ESTL Fashion                              | В3        | 1,180  |
| Chuck E. Cheese's                         | B5-9      | 10,100 |
| Physiotherapy Assoc.                      | B10       | 4,600  |
| Just for Ladies                           | B13       | 1,400  |
| Botanica                                  | B14       | 1,148  |
| CCPD                                      | C1        | 1,082  |
| AVAILABLE                                 | C2        | 1,350  |
| Tara Tax Service                          | C3        | 1,050  |
| James Jones Gymnastics                    | C4        | 2,800  |
| Place for Nails                           | C6        | 1,200  |
| Barber Shop                               | C7        | 2,258  |
| Tara Salon & Suites                       | C8        | 3,200  |
| Yummy Crab                                | C10-11    | 3,200  |
| PPA Dance                                 | C12       | 4,000  |
| AVAILABLE—2nd<br>Generation OBGYN Office  | C13       | 8,000  |
| Beauty Mart                               | C14       | 8,468  |
| DD's Discount                             | C15A      | 24,925 |
| Little Giant Market                       | C15B      | 50,000 |