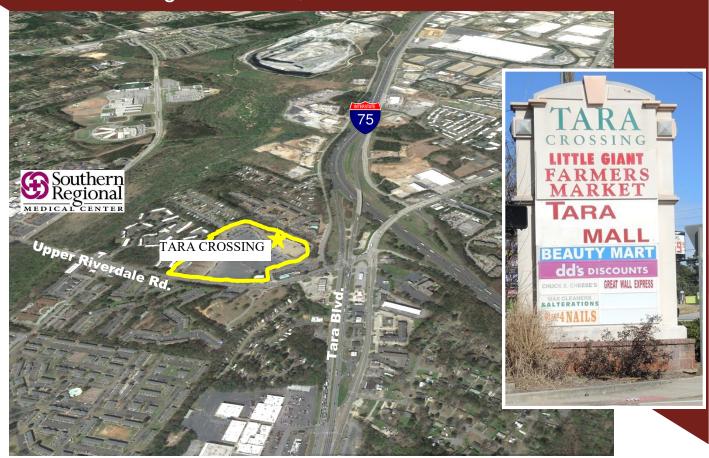

## 1,356 Up to 8,000 RSF Space Available

Tara Crossing / Riverdale, Jonesboro Retail Market

335-399 Upper Riverdale Rd SW, Jonesboro, GA 30236

RATE: \$9.00 - \$10.00/SF NNN

OPEX: \$2.00/SF

- Neighborhood Shopping Center Anchored by Little Gian Farmers' Market, dd's Discounts & Chuck E. Cheese's
- Located Near Intersection of Upper Riverdale Road
   Tara Blvd.
- Easily Accessible from I-75
- Close Proximity to Southern Regional Medical Center and Other Area Major Retailers
- Traffic Count: 30,940 VPD on Upper Riverdale Rd.