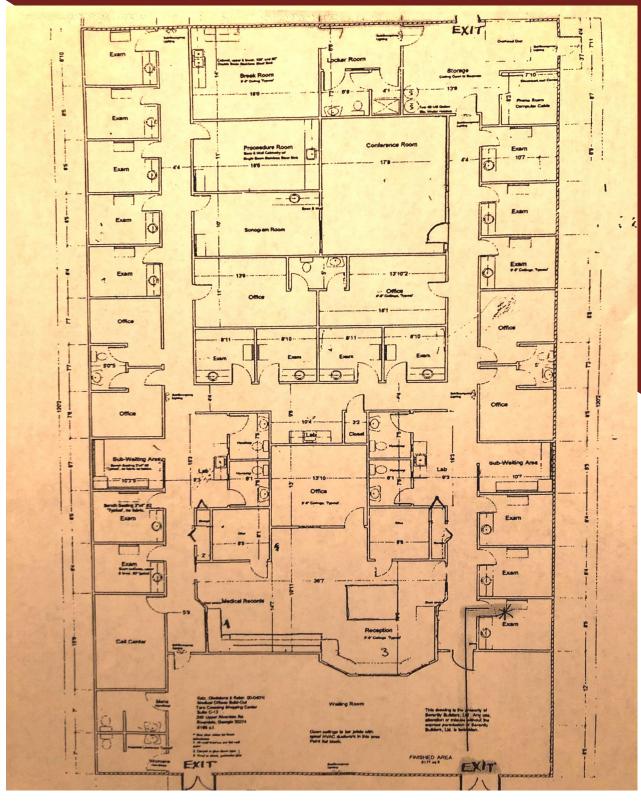

| C3        | 1,050  |
| James Jones Gymnastics                    | C4        | 2,800  |
| Place for Nails                           | C6        | 1,200  |
| Barber Shop                               | C7        | 2,258  |
| Tara Salon & Suites                       | C8        | 3,200  |
| Yummy Crab                                | C10-11    | 3,200  |
| PPA Dance                                 | C12       | 4,000  |
| AVAILABLE—2nd<br>Generation OBGYN Office  | C13       | 8,000  |
| Beauty Mart                               | C14       | 8,468  |
| DD's Discount                             | C15A      | 24,925 |
| Little Giant Market                       | C15B      | 50,000 |



633 Antone St NW, Atlanta, GA 30318 (ph) 404.869.2600

## Tara Crossing Suite C-13 8,000 SF